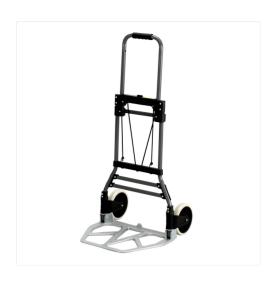

# Model # 4062

The STOW AWAY® Collapsible Hand Truck is a folding hand cart with lightweight steel frame with an aluminum to plate. The telescoping handle and retractable wheels offers users easy hand cart mobility on 7" diameter rubber tires. The toe plat folds up for compact storage. Rated up to 275 lbs.

#### **FEATURES**

- Folding hand cart
- · Lightweight steel frame
- Collapsible hand truck
- · Telescoping handle
- Retractable wheels
- Fold-up toe plate
- Mobile cart on 7" diameter rubber tires
- Rated up to 275 lbs.
- Aluminum toe plate